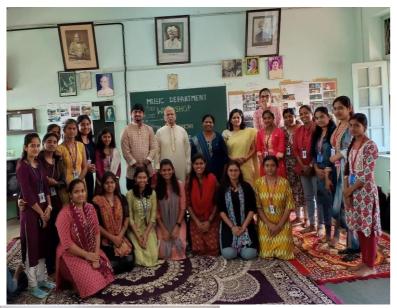

# Workshop on "Merukhand " Subject Expert by Dr. PT.Vijay Bakshi, Date 28.02.2024

A special workshop on the "Merukhand Method" was conducted under the guidance of Dr. Pt. Vijay Bakshi to enhance the understanding of Indian classical music and aid vocalists in exploring the depths of ragas.

# **Essence of the Merukhand Method**

Dr. Vijay Bakshi explained how to create diverse and intricate improvisations (alaap) using just three notes (swars) of a raga. The Merukhand method is a systematic approach in Indian classical music, designed to explore the creative possibilities within a raga by rearranging and presenting its notes in various sequences and rhythmic patterns.