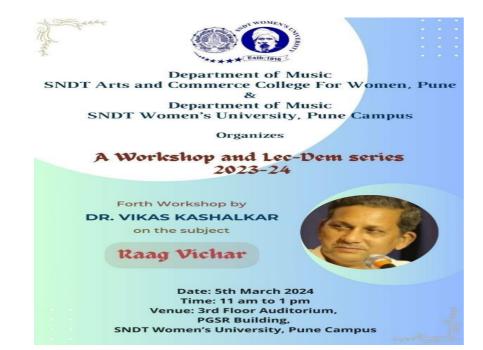

# Workshop *Raag Vichar* was conducted by Dr. Pt. Vikas Kashalkar on 5th March 2024,

A workshop on *Raag Vichar* was conducted by the esteemed Dr. Pt. Vikas Kashalkar on 5th March 2024, offering students an invaluable learning experience. Dr. Kashalkar delved into the intricacies of *raag* presentation, shedding light on how certain notes (*swaras*) that might not traditionally belong to a raag can be subtly incorporated to enhance its beauty. He explained that while rendering a raag, if a note naturally feels right and adds to the aesthetic appeal, it can be artistically included, provided it aligns with the overall mood and structure of the composition.