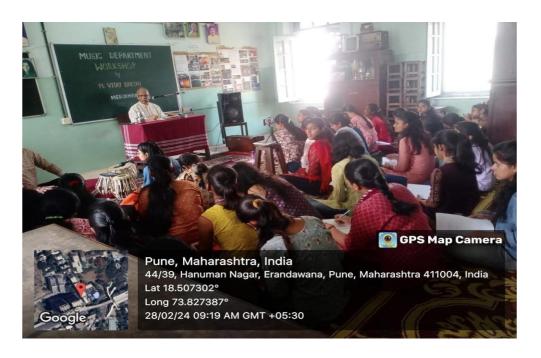

# Workshop on "Merukhand " Subject Expert by Dr. PT.Vijay Bakshi, Date 28.02.2024

A special workshop on the "Merukhand Method" was conducted under the guidance of Dr. Pt. Vijay Bakshi to enhance the understanding of Indian classical music and aid vocalists in exploring the depths of ragas.

# **Essence of the Merukhand Method**

Dr. Vijay Bakshi explained how to create diverse and intricate improvisations (alaap) using just three notes (swars) of a raga. The Merukhand method is a systematic approach in Indian classical music, designed to explore the creative possibilities within a raga by rearranging and presenting its notes in various sequences and rhythmic patterns.