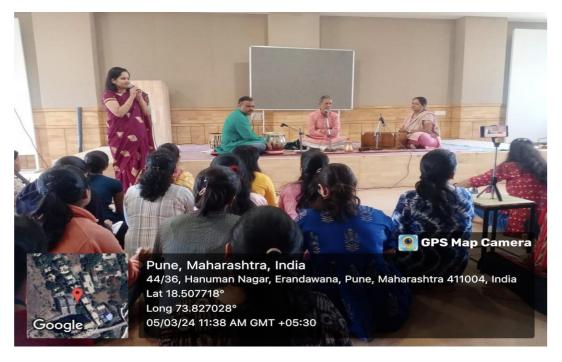

# Workshop *Raag Vichar* was conducted by Dr. Pt. Vikas Kashalkar on 5th March 2024,

A workshop on *Raag Vichar* was conducted by the esteemed Dr. Pt. Vikas Kashalkar on 5th March 2024, offering students an invaluable learning experience. Dr. Kashalkar delved into the intricacies of *raag* presentation, shedding light on how certain notes (*swaras*) that might not traditionally belong to a raag can be subtly incorporated to enhance its beauty. He explained that while rendering a raag, if a note naturally feels right and adds to the aesthetic appeal, it can be artistically included, provided it aligns with the overall mood and structure of the composition.

During the workshop, Dr. Kashalkar emphasized the importance of systematic *riyaaz* (practice) and demonstrated how to approach it effectively. He guided the students on how to develop a raag systematically, ensuring that its essence remains intact while exploring its creative possibilities. His explanation of raag structure (*raag maandani*) was both theoretical and practical, enabling students to grasp the nuances of raag elaboration.

A major highlight of the workshop was his teaching of various *bandishes* (compositions) from different raags. These bandishes showcased the unique characteristics and emotions of the raags, allowing students to understand their application in performance. Dr. Kashalkar's interactive teaching style encouraged students to participate actively, ask questions, and practice under his guidance.

This workshop served as a profound exploration of the art of raag rendition, helping students enhance their musical understanding and presentation skills. The insights and techniques shared by Dr. Kashalkar will undoubtedly contribute to their growth as classical musicians.