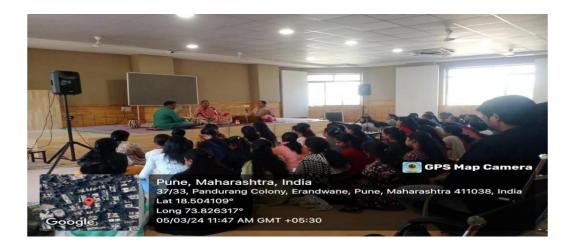

# Workshop *Raag Vichar* was conducted by Dr. Pt. Vikas Kashalkar on 5th March 2024,

A workshop on *Raag Vichar* was conducted by the esteemed Dr. Pt. Vikas Kashalkar on 5th March 2024, offering students an invaluable learning experience. Dr. Kashalkar delved into the intricacies of *raag* presentation, shedding light on how certain notes (*swaras*) that might not traditionally belong to a raag can be subtly incorporated to enhance its beauty. He explained that while rendering a raag, if a note naturally feels right and adds to the aesthetic appeal, it can be artistically included, provided it aligns with the overall mood and structure of the composition.

During the workshop, Dr. Kashalkar emphasized the importance of systematic *riyaaz* (practice) and demonstrated how to approach it effectively. He guided the students on how to develop a raag systematically, ensuring that its essence remains intact while exploring its creative possibilities. His explanation of raag structure (*raag maandani*) was both theoretical and practical, enabling students to grasp the nuances of raag elaboration.

A major highlight of the workshop was his teaching of various *bandishes* (compositions) from different raags. These bandishes showcased the unique characteristics and emotions of the raags, allowing students to understand their application in performance. Dr. Kashalkar's interactive teaching style encouraged students to participate actively, ask questions, and practice under his guidance.

This workshop served as a profound exploration of the art of raag rendition, helping students enhance their musical understanding and presentation skills. The insights and techniques shared by Dr. Kashalkar will undoubtedly contribute to their growth as classical musicians.