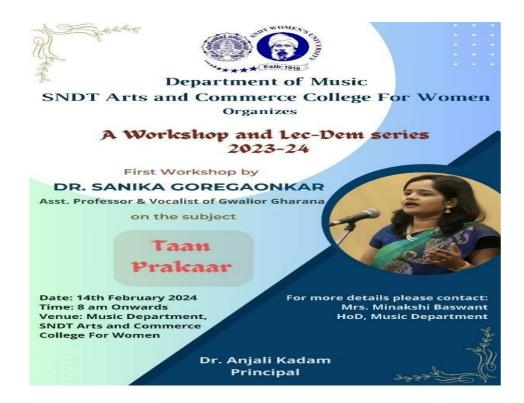

# 1.Workshop: Taan Prakaar - Dr. Sanika Goregaonkar

Date: 14th February 2024

The workshop on Taan Prakar conducted under the guidance of Dr. Sanika Goregaonkar proved to be highly beneficial. In this session, she taught various types of taans in a practical and engaging manner. Dr. Goregaonkar demonstrated each taan by singing it herself and encouraged the students to replicate them. This approach not only allowed students to enjoy the art of listening but also gave them the opportunity to practice singing the taans themselves.